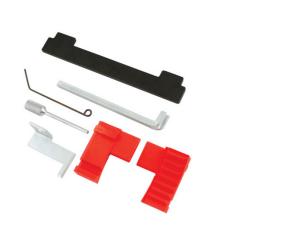

## **Engine Timing Tool Kit - for GM**

This kit has been developed to change the cambelt on the later A and Z coded General Motors petrol belt driven engines. These engines are also found in some Fiat and Alfa Romeo vehicles.

## **Additional Information**

- Engine timing tool kit for GM engines fitted to Vauxhall/Opel and other vehicles 16v 1.6 and 1.8L.
- Applications: Astra-G and H, Corsa-D, Insignia, Mervia, Signum, Vectra-C and Zafira-B (2003 2011).
- Also fits Chevrolet Cruze, Orlando 1.4, 1.6, 1.8L and Fiat Croma and Alfa Romeo 159 with 939A4.000 engines.
- · Made in Sheffield.