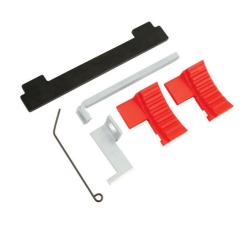

## **Engine Timing Tool Kit - for GM**

This kit has been developed to change the cambelt on the later A and Z coded General Motors petrol belt driven engines. These engines are also found in some Fiat and Alfa Romeo vehicles.

## **Additional Information**

- Engine timing tool kit for GM engines fitted to Vauxhall/Opel and other vehicles 16v 1.6 and 1.8L.
- Applications: Astra-G and H, Corsa-D, Insignia, Mervia, Signum, Vectra-C and Zafira-B (2003 2011).
- Also fits Chevrolet Cruze, Orlando 1.4, 1.6, 1.8L and Fiat Croma and Alfa Romeo 159 with 939A4.000 engines.
- · Made in Sheffield.