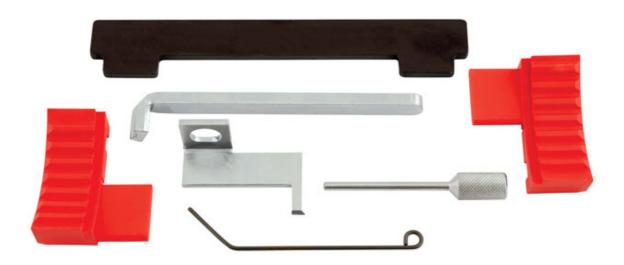

## **Engine Timing Tool Kit - for GM**

This kit has been developed to change the cambelt on the later A and Z coded General Motors petrol belt driven engines. These engines are also found in some Fiat and Alfa Romeo vehicles.

## **Additional Information**

- Engine timing tool kit for GM engines fitted to Vauxhall/Opel and other vehicles 16v 1.6 and 1.8L.
- Applications: Astra-G and H, Corsa-D, Insignia, Mervia, Signum, Vectra-C and Zafira-B (2003 2011).
- Also fits Chevrolet Cruze, Orlando 1.4, 1.6, 1.8L and Fiat Croma and Alfa Romeo 159 with 939A4.000 engines.
- · Made in Sheffield.